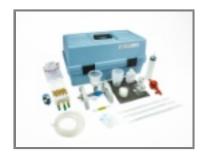

## MEL/m-ColiBlue24® Field Filtration Lab

The Coliform and E. coli Field Filtration Kit features Hach's m-ColiBlue24® Broth and Millipore's Portable filter assembly, Push Fit funnels and Millipore membranes to simplify membrane filtration testing in the field. m-ColiBlue24® Broth simultaneously detects total coliforms and E. coli in 24 hours.

The kit includes all the necessary materials and apparatus for convenient, efficient field operations, and comes in a carrying case for easy storage.

Contains: 40 m-ColiBLue24® broth ampules, 48 Push Fit funnels and S-Pak filters (Millipore), 1 Microfil Stand Alone support (Millipore), 140 cc syringe with tubing, 50 petri dishes (50 mm, sterile) with nutrient pad, 50 sterile, individually wrapped 10 ml pipets (poly), 50 sterile sample bags with dechlorinating agent, alcohol burner and 100 ml of isopropyl alcohol, illuminated magnifier (2.5 and 5x), instructions for procedure.