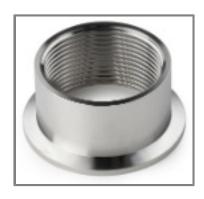

# **Screwed branch for TSS sc Triclamp**

Produktnr: LZU303.99.00000

SEK Pris: Kontakta oss

Skickas inom 1 vecka

Screwed branch piece 1½" for TSS sc Triclamp

### **Easy connection**

The screwed branch piece can be connected to a 1½" male thread, which makes it easy to connect.

#### Universal

The branch can be screwed to the main pipe and fits with the connection of the TSS sc Triclamp sensors.