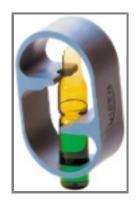

# Ampule breakers, media ampules for 2-mL PourRite® ampules

**Produktnr:** 2484600

SEK Pris: Kontakta oss

Skickas inom 2 veckor

Designed to prevent contamination and speed testing. Beaker snaps ampule tip off.